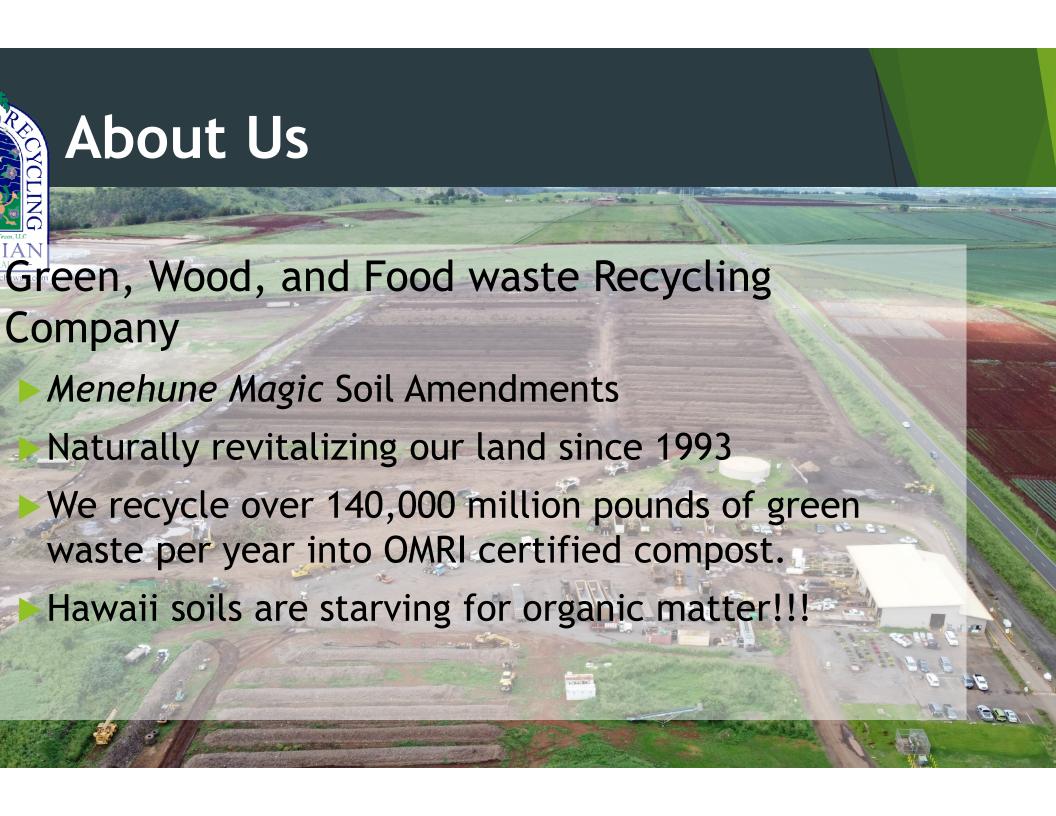

#### ompost - Defined

Compost - is the product manufactured through the controlled aerobic, biological decomposition of biodegradable materials.

The product has undergone mesophilic and thermophilic temperatures, which significantly reduces the viability of pathogens and weed seeds, and stabilizes the carbon such that it is beneficial to plant growth.

Compost is typically used as a soil amendment, but may also contribute plant nutrients.

Ron Alexander of R. Alexander Associates - March 2,2018
U.S. Composting Council liaison to the American Association of Plant and Food Control Officials