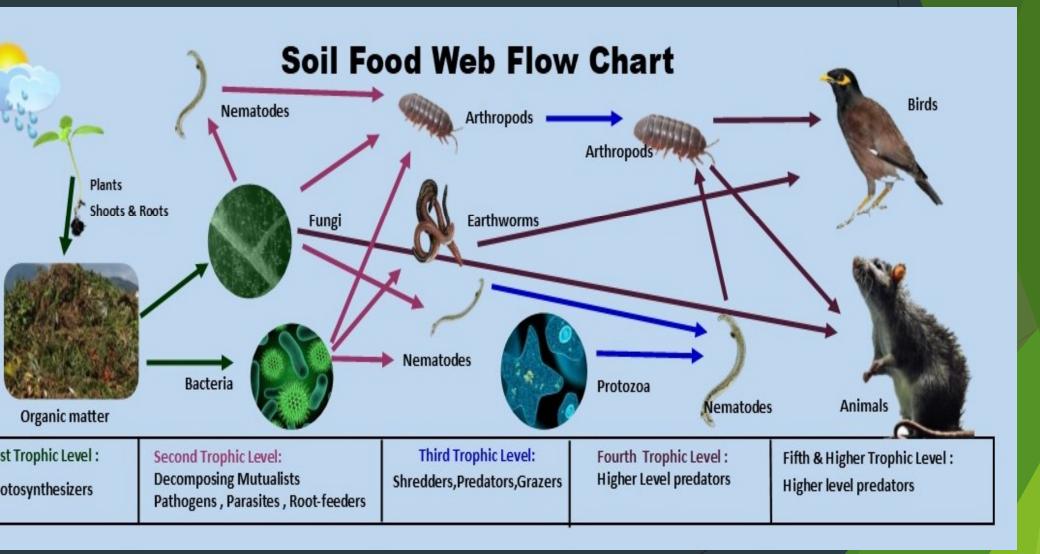

g An Introduction

Hawaiian Earth Recycling

Blane Yoshimura





#### ompost - Defined

Compost - is the product manufactured through the controlled aerobic, biological decomposition of biodegradable materials.

The product has undergone mesophilic and thermophilic temperatures, which significantly reduces the viability of pathogens and weed seeds, and stabilizes the carbon such that it is beneficial to plant growth.

Compost is typically used as a soil amendment, but may also contribute plant nutrients.

Ron Alexander of R. Alexander Associates - March 2,2018
U.S. Composting Council liaison to the American Association of Plant and Food Control Officials

https://www.compostingcouncil.org/news/467612/New-Compost-Definition--Results-From-USCC-Work-with-AAPFCQ

#### composting at a glance



#### he Composting Process

Process appropriate feedstock(s) [as permitted]

Construct Windrows/Heaps

Monitor decomposition

Screen for final product

#### eedstocks

- Raw material receipe
- Carbon to Nitrogen Ratio [ aka. C:N Ratio ]
- ► Green to Brown balance
- Moisture content
- Porosity / Free air space
- Amount of voids = oxygen availability
- ▶ Particle size

# he Composting Process - Grinding



## he Composting Process - Windrows



#### he Composting Process - Windrows



# he Composting Process - Watering



# he Composting Process - Turning



## he Composting Process - Monitoring





# he Composting Process - Curing



# he Composting Process - Screening





# inished Product - Soil Conditioner Compo



#### Ises - Farmland Soil Restoration







### Ises - Erosion Contr