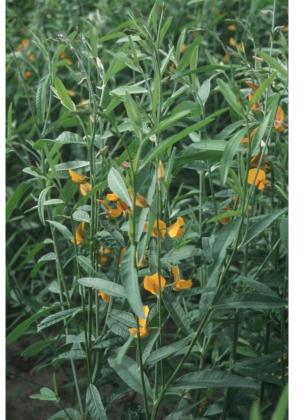

## Sunn hemp (Crotalaria juncea) 'Tropic Sun'

Large amount of biomass – adds organic matter= Soil builder

Nitrogen fixer, excellent green manure

Poor host to rootknot and reniform nematodes Attract Lycaenidae butterflies which attracts Trichogramma wasps Produce allelopathic cpd (monocrotaline) against nematodes when soil incorporated