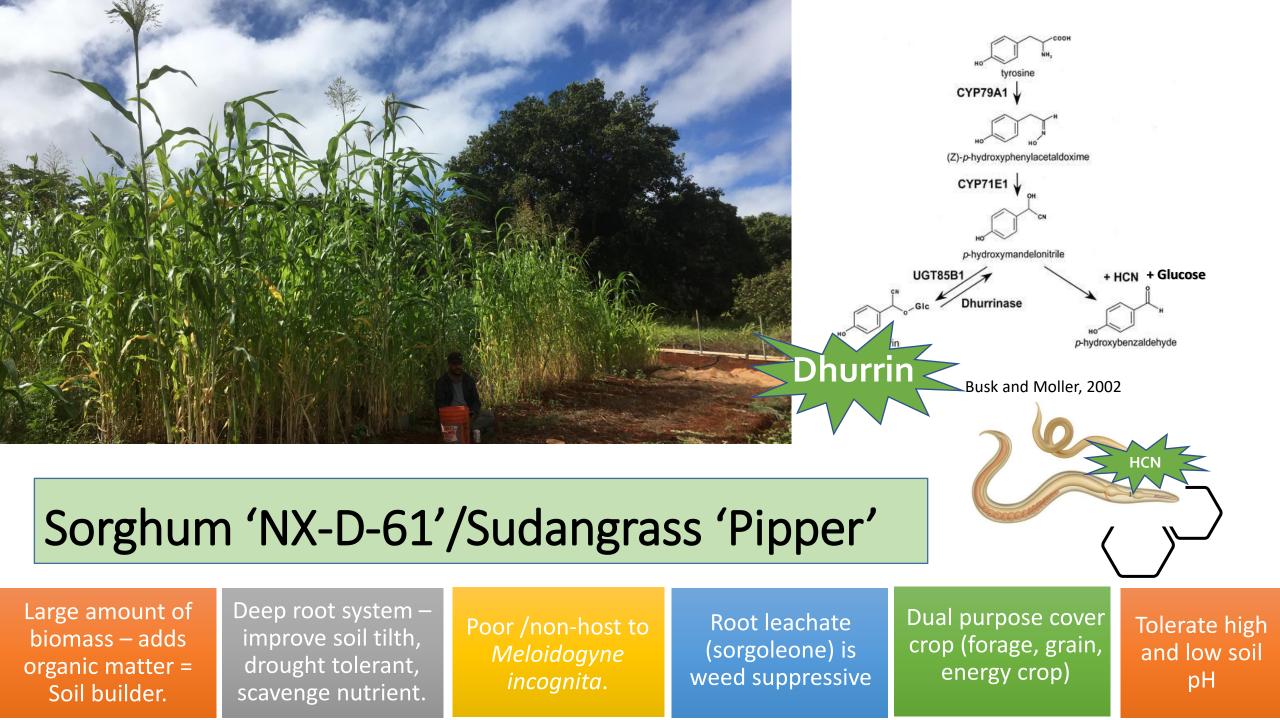

Trichogramma wasps Produce allelopathic cpd (monocrotaline) against nematodes when soil incorporated

Enhance nematodetrapping fungi



## French marigold (Tagetes patula) cv Nemagone

Root leachate is suppressive to plant-parasitic nematodes

Resistant to both root-knot and reniform nematodes. Insectary plant: attract beneficial insects.

Moderately tolerant to salinity stress Can tolerate slightly acidic soil but not below pH 5.5

## Velvet Bean (Mucuna pruriens)

Large amount of biomass – adds organic matter = Soil builder. drought tolerant, and good nitrogen fixer, excellent green manure. Poor /non-host to root-knot and reniform nematodes Produce allelopathic cpd against nematodes when soil incorporated

Good ground cover, erosion and weed control

Adapted to broad range of pH (5-8)