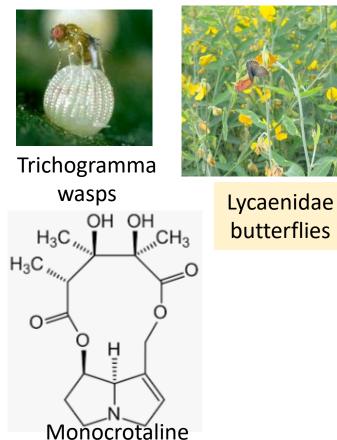

## Sunn hemp (Crotalaria juncea) 'Tropic Sun'

Large amount of biomass – adds organic matter= Soil builder

Nitrogen fixer, excellent green manure

Poor host to rootknot and reniform nematodes Attract Lycaenidae butterflies which attracts Trichogramma wasps Produce allelopathic cpd (monocrotaline) against nematodes when soil incorporated