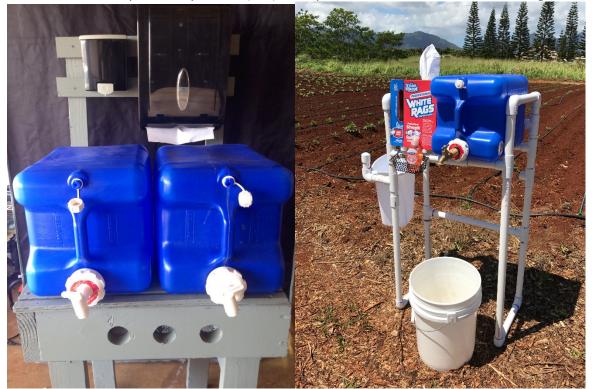

Do it yourself (DIY) hand washing systems with potable water, single use paper towels and a catchment for the dirty water and trash

Commercial hand washing station by Scrub n Go

COOPERATIVE EXTENSION University of Hawai'i at Mánoa College of Tropical Agriculture and Human Resources

DIY: Mobile restroom and hand washing station

DIY: Portable hand washing station equipped with potable water, soap, single use paper towel, catchment for dirty water and towels

DIY: Dirty water catchment system and disposal hose