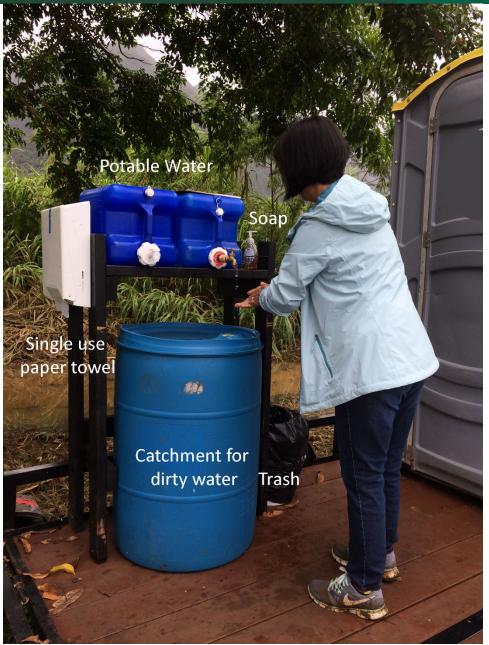

Do it yourself (DIY) hand washing systems with potable water, single use paper towels and a catchment for the dirty water and trash

Commercial hand washing station by Scrub n Go

COOPERATIVE EXTENSION University of Hawai'i at Mánoa College of Tropical Agriculture and Human Resources