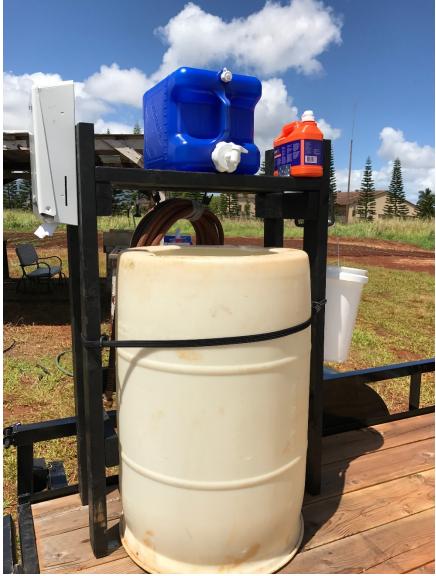

DIY: Mobile restroom and hand washing station

DIY: Portable hand washing station equipped with potable water, soap, single use paper towel, catchment for dirty water and towels

DIY: Dirty water catchment system and disposal hose