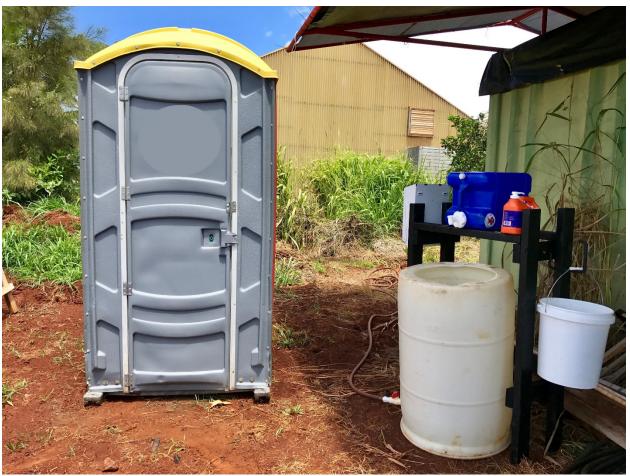

DIY: Mobile restroom and hand washing station

DIY: Portable hand washing station equipped with potable water, soap, single use paper towel, catchment for dirty water and towels

DIY: Dirty water catchment system and disposal hose