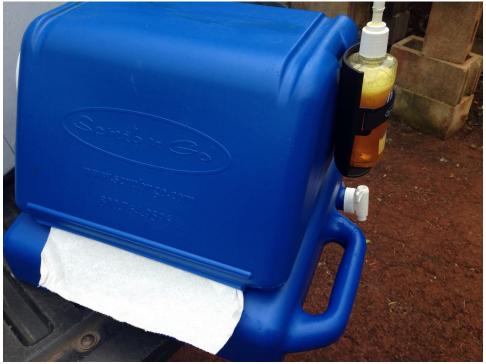

Do it yourself (DIY) hand washing systems with potable water, single use paper towels and a catchment for the dirty water and trash

Commercial hand washing station by Scrub n Go

COOPERATIVE EXTENSION University of Hawai'i at Mánoa College of Tropical Agriculture and Human Resources