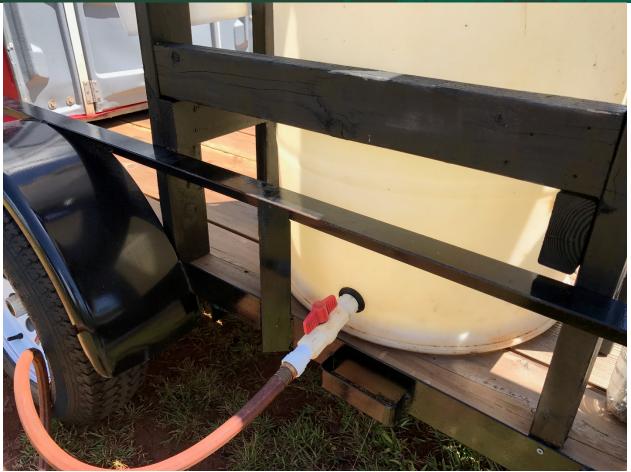

DIY: Mobile restroom and hand washing station

DIY: Portable hand washing station equipped with potable water, soap, single use paper towel, catchment for dirty water and towels

DIY: Dirty water catchment system and disposal hose