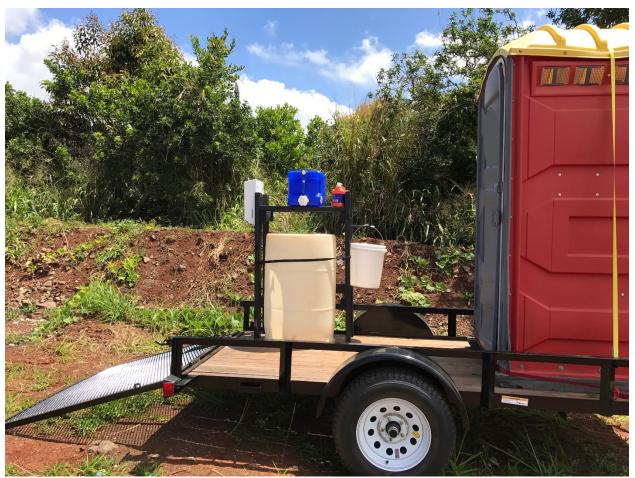

DIY: Mobile restroom and hand washing station

DIY: Portable hand washing station equipped with potable water, soap, single use paper towel, catchment for dirty water and towels

DIY: Dirty water catchment system and disposal hose

COOPERATIVE EXTENSION

iversity of Hawai'i at Mānoa llege of Tropical Agriculture and Human Resources

Example: In field use of mobile restroom & hand washing station at Food Safety Field Day in Waimanalo